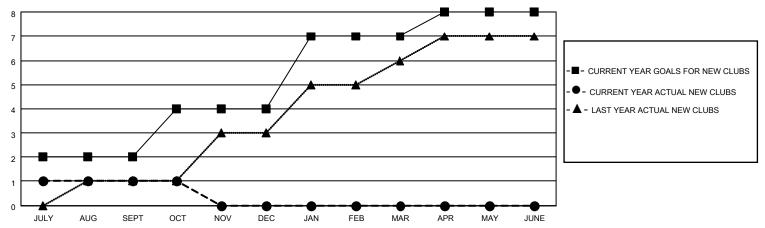

## District 318 B

| Clubs         |               |             |               | Members               |                        |                         |                                                    |  |
|---------------|---------------|-------------|---------------|-----------------------|------------------------|-------------------------|----------------------------------------------------|--|
|               | RESULTS FOR   | R 2020-2021 |               | RESULTS FOR 2020-2021 |                        |                         |                                                    |  |
| QUARTER       | NEW CLUB GOAL | NEW CLUBS   | DROPPED CLUBS | QUARTER MEME          | BER GROWTH NET<br>GOAL | MEMBER GROWTH<br>ACTUAL | DROPPED<br>MEMBERS ACTUAL<br>(including transfers) |  |
| JULY/AUG/SEPT | 2             | 1           | 0             | JULY/AUG/SEPT         | 250                    | 81                      | 44                                                 |  |
| OCT/NOV/DEC   | 2             | 0           | 0             | OCT/NOV/DEC           | 200                    | 5                       | 6                                                  |  |
| JAN/FEB/MAR   | 3             | 0           | 0             | JAN/FEB/MAR           | 200                    | 0                       | 0                                                  |  |
| APR/MAY/JUNE  | 1             | 0           | 0             | APR/MAY/JUNE          | 20                     | 0                       | 0                                                  |  |

### GOALS AND ACTUAL NEW CLUBS CUMULATIVE