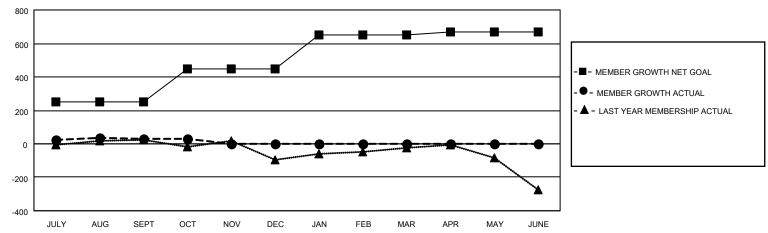

## District 318 B

| Clubs         |               |             |               | Members               |                        |                         |                                                    |  |
|---------------|---------------|-------------|---------------|-----------------------|------------------------|-------------------------|----------------------------------------------------|--|
|               | RESULTS FOR   | R 2020-2021 |               | RESULTS FOR 2020-2021 |                        |                         |                                                    |  |
| QUARTER       | NEW CLUB GOAL | NEW CLUBS   | DROPPED CLUBS | QUARTER MEME          | BER GROWTH NET<br>GOAL | MEMBER GROWTH<br>ACTUAL | DROPPED<br>MEMBERS ACTUAL<br>(including transfers) |  |
| JULY/AUG/SEPT | 2             | 1           | 0             | JULY/AUG/SEPT         | 250                    | 81                      | 44                                                 |  |
| OCT/NOV/DEC   | 2             | 0           | 0             | OCT/NOV/DEC           | 200                    | 5                       | 6                                                  |  |
| JAN/FEB/MAR   | 3             | 0           | 0             | JAN/FEB/MAR           | 200                    | 0                       | 0                                                  |  |
| APR/MAY/JUNE  | 1             | 0           | 0             | APR/MAY/JUNE          | 20                     | 0                       | 0                                                  |  |

#### GOALS AND ACTUAL MEMBERS CUMULATIVE

| DROPPED CLUBS: 0 |    | 19 CLUBS OF 123 ADDED 1 OR MORE<br>NEW MEMBERS | GENDER DISTRIBUTION  MALE 3,172 (87.46%) |              |     |
|------------------|----|------------------------------------------------|------------------------------------------|--------------|-----|
| DROPPED MEMBERS  |    |                                                | FEMALE                                   | 455 (12.54%) |     |
| DECEASED         | 4  | CLICK HERE FOR CUMULATIVE                      | TOTAL FAMILY UNIT MEMBERS                |              | 878 |
| CLUB CANCELLED 0 |    | MEMBERSHIP DATA                                | FAMILY MEMBERS BAYING HALE               |              | 451 |
| OTHER            | 46 |                                                | FAMILY MEMBERS PAYING HALF DUES          |              | 451 |
| TOTAL            | 50 |                                                | 5023                                     |              |     |